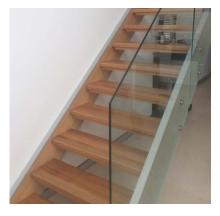

# Open Tread Closed Stringer Specification Sheet

#### **STAIR TYPE**

Open tread

## **LHS STRINGER**

Closed 290x32 or 290x44

#### **RHS STRINGER**

Closed 290x32 or 290x44

#### **NOSING TYPES**

8mm round with cleat under 20mm overhang

8mm round with 20mm overhang (for 62mm treads)

Square with cleat under 20mm overhang

Square with 20mm overhang (for 62mm treads)

Square flush with shadowline detail

#### **TREAD**

290x44 timber 290x62 timber

## **RISERS**

None for 62mm treads Cleat under for 44mm treads

Colours are diagrammatic only for visual improvement

View product at https://thestairfactory.com.au/services/open-tread-closed-string-staircases/