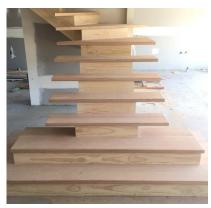

# **Cantilever Tread Specification Sheet**

#### **STAIR TYPE**

Open tread cut stringer

## **LHS STRINGER**

Closed 290x32 timber

#### **RHS STRINGER**

Cut 290x44 timber Cut 290x44 timber Cut 290x64 timber Cut 350x44 timber

## **NOSING TYPES**

8mm round 20mm overhang (62mm treads only)

Square 20mm overhang (62mm treads only)

8mm round 20mm overhang with cleat under

Square 20mm overhang with cleat under

Square flush with shadowline detail

#### **TREAD**

290x44 timber 290x62 timber

Colours are diagrammatic only for visual improvement

View product at https://thestairfactory.com.au/services/cantilever-staircase/

#### **RISERS**

None for 62mm treads Cleat under for 44mm treads