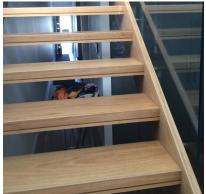

# Open Tread Cut Stinger Specification Sheet

#### **STAIR TYPE**

Open tread cut stringer

## **LHS STRINGER**

Closed 290x32 timber

#### **RHS STRINGER**

Cut 350x44 timber

## **NOSING TYPES**

8mm round 20mm overhang (62mm treads only)

Square 20mm overhang with cleat under

Square 20mm overhang (62mm treads only)

Square flush with shadowline detail

8mm round 20mm overhang with cleat under

#### **TREAD**

290x44 timber 290x62 MDF

## **RISERS**

None for 62mm treads Cleat under for 44mm treads

Colours are diagrammatic only for visual improvement

View product at https://thestairfactory.com.au/services/open-tread-cut-string-staircases/