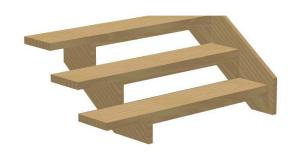

# Open Tread Closed Stringer Specification Sheet

#### **STAIR TYPE**

Open tread

## **LHS STRINGER**

Closed 290x32 or 290x44

#### **RHS STRINGER**

Closed 290x32 or 290x44