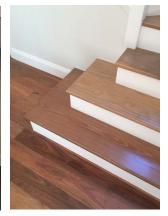

#### **TREAD**

290x32 timber 290x25 MDF

## **RISERS**

190x18 timber 190x16 MDF

Colours are diagrammatic only for visual improvement

View product at https://thestairfactory.com.au/services/closed-riser-staircases/