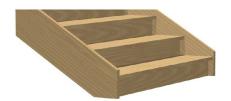

# **Closed Stringer Specification Sheet**

#### **STAIR TYPE**

Closed stringer and tread

## **LHS STRINGER**

Closed stringer 290x32

#### **RHS STRINGER**

Closed stringer 290x32

#### **TREAD**

290x32 timber 290x25 MDF

## **RISERS**

190x18 timber 190x16 MDF

Colours are diagrammatic only for visual improvement

View product at https://thestairfactory.com.au/services/closed-riser-staircases/