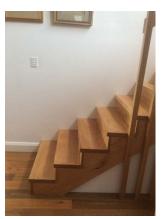

# **Cut Stringer Specification Sheet**

#### **STAIR TYPE**

Cut Stringer Closed tread

#### LHS STRINGER

Closed 290x32 (can be cut as well)

#### **RHS STRINGER**

Cut stringer 290x32