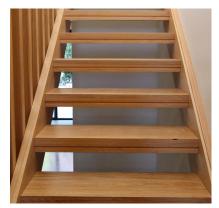

# **Cantilever Tread Specification Sheet**

#### **STAIR TYPE**

Open tread cut stringer

## **LHS STRINGER**

Closed 290x32 timber

#### **RHS STRINGER**

Cut 290x44 timber Cut 290x44 timber Cut 290x64 timber Cut 350x44 timber

## **NOSING TYPES**

8mm round 20mm overhang (62mm treads only)

Square 20mm overhang (62mm treads only)

8mm round 20mm overhang with cleat under

Square 20mm overhang with cleat under

Square flush with shadowline detail

#### **TREAD**

290x44 timber 290x62 timber

Colours are diagrammatic only for visual improvement

View product at https://thestairfactory.com.au/services/cantilever-staircase/

#### **RISERS**

None for 62mm treads Cleat under for 44mm treads