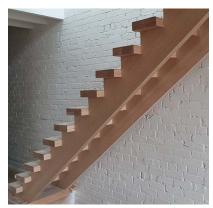

# **Cantilever Tread Specification Sheet**

#### **STAIR TYPE**

Open tread cut stringer

## **LHS STRINGER**

Closed 290x32 timber

#### **RHS STRINGER**

Cut 290x44 timber Cut 290x44 timber Cut 290x64 timber Cut 350x44 timber

## **NOSING TYPES**

8mm round 20mm overhang (62mm treads only)

Square 20mm overhang (62mm treads only)

8mm round 20mm overhang with cleat under

Square 20mm overhang with cleat under

Square flush with shadowline detail

#### **TREAD**

290x44 timber 290x62 timber

Colours are diagrammatic only for visual improvement

View product at https://thestairfactory.com.au/services/cantilever-staircase/

#### **RISERS**

None for 62mm treads Cleat under for 44mm treads