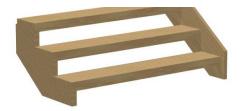

# **Closed Stringer Specification Sheet**

#### **STAIR TYPE**

Closed stringer and tread

## **LHS STRINGER**

Closed stringer 290x32

#### **RHS STRINGER**

Closed stringer 290x32

#### **TREAD**

290x32 timber 290x25 MDF

## **RISERS**

190x18 timber 190x16 MDF

Colours are diagrammatic only for visual improvement

View product at https://thestairfactory.com.au/services/closed-riser-staircases/