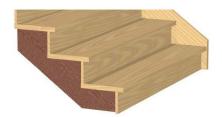

#### **TREAD**

290x32 timber 290x25 MDF

## **RISERS**

190x18 timber 190x16 MDF

Colours are diagrammatic only for visual improvement

View product at https://thestairfactory.com.au/services/closed-riser-staircases/

## **RISERS**

190x18 timber 190x16 MDF

Colours are diagrammatic only for visual improvement

View product at https://thestairfactory.com.au/services/cut-string-staircases/

## **RISERS**

190x18 timber 190x16 MDF

Colours are diagrammatic only for visual improvement

View product at https://thestairfactory.com.au/services/cut-mitred-string-staircases/