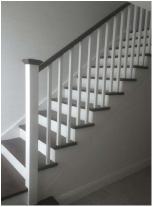

# Open Tread Closed Stringer Specification Sheet

#### **STAIR TYPE**

Open tread

## **LHS STRINGER**

Closed 290x32 or 290x44

#### **RHS STRINGER**

Closed 290x32 or 290x44